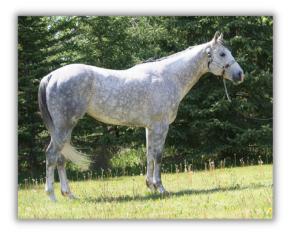

#### Hip 5 - DC Doc Law Dash

|                                                                         | Convine Strengthy | Strawfly Special  | Special Effort x Fly In The Pie                                           |
|-------------------------------------------------------------------------|-------------------|-------------------|---------------------------------------------------------------------------|
|                                                                         | Genuine Strawfly  | High Fashion Dash | Dash For Cash x Genuine Knockout                                          |
| Eye Fly 1                                                               | Fill Dawn         |                   |                                                                           |
|                                                                         | Callia Dawa       | Mr Eye Opener     | Dash For Cash x Bedawee                                                   |
|                                                                         | Celtic Dawn       | Miss Six Moons    | Marthas Six Moons x Chick Called Happy                                    |
| <b>DC Doc Law Dash</b><br>Grey filly, foaled May<br>AQHA Registration # |                   |                   |                                                                           |
|                                                                         | DC Mistor Clay Ba | Paunch McCue      | Paunch Pine x Bridget McCue                                               |
|                                                                         | DC Mister Clay Ba | Miss Doc Law      | Dee Bar Rock x Mickey Poco                                                |
| DC Miss                                                                 | Jay Jay Bar       |                   |                                                                           |
|                                                                         | DC Jay Jay Count  |                   | a Mr Freckles O Lena x Monkey Country<br>Major Jacks Jr x Jay Capri Blain |
|                                                                         | 600               |                   |                                                                           |

DC Miss JayJay Bar

Hip # \_\_\_\_\_:

Hip # \_\_\_\_\_:

Hip # \_\_\_\_:

Hip # \_\_\_\_\_:

Hip # \_\_\_\_\_: