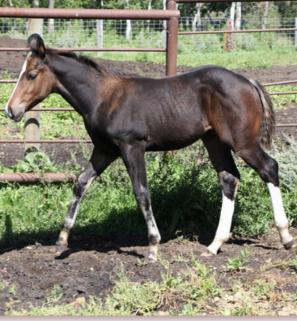

#### **Clay Ranch Quarter Horses Weanling Production Sale Consignments**

Sire

Name & AQHA Registration # Hip 1 DC Blue Bartender, 6330300 Hip 2 DC Sun Fire Smartie, 6330316 Hip 3 DC A Streak of Boon, pending Hip 4 DC Master Jac, 6330317 Hip 5 DC Doc Law Dash, 6330301 Hip 6 DC Zan Parr Patty, 6338249 Hip 7 DC Miss Red Quixote, 6333030 DC Cat Got Your Eye, 6338255 Hip 8 DC Heza Easy Rhythm, 6330315 Hip 9 Hip 10 DC Skippa Pine, 6330303 Hip 11 DC Little Hickoroani, 6220298 DC Strawfly O Lena, 6333029 Hip 12 Hip 13 DC Red N Blue Image, 6338247 Hip 14 DC Dash To Hollywood, 6332720 Hip 15 DC Rocket Doll, 6333028 Hip 16 DC Little Kitty, 6332722 Hip 17 DC Kim Skips Easy, 6332722 Hip 18 DC Red Warrior, pending Hip 19 DC Badges Red War, 6339297 Hip 20 DC Blue Jays Country, 6338248

Muy Bueno Pepto DC Red Blue N Smart Muy Bueno Pepto DC JacSkipsEasy Eye Fly Till Dawn DC JacSkipsEasy DC Red Blue N Smart Eve Fly Till Dawn DC JacSkipsEasy DC JacSkipsEasy Muy Bueno Pepto Eve Fly Till Dawn DC Red Blue N Smart Eye Fly Till Dawn DC JacSkipsEasy DC JacSkipsEasy DC JacSkipsEasy DC Red Blue N Smart DC Red Blue N Smart DC Red Blue N Smart

Dam

DC Little Bar Maid DC Moons Sun N Fire DC Streakin Quixote DC Bailey Bar Pine DC Miss Jay Jay Bar DC Zan Kan Dash **DC Wranglers Shena** DC Sheza Fast Cat DC Girl Got Rhythm DC Pica Pine Grullo San Doc DC Sheza BuenoLena DC Hollywood Image DC Elmos Image DC Rocket Girl DC Kitty Boon Boon DC Kilabar Kim DC Wranglers Warrior DC Badges War Ella DC Hollywood Jay Jay